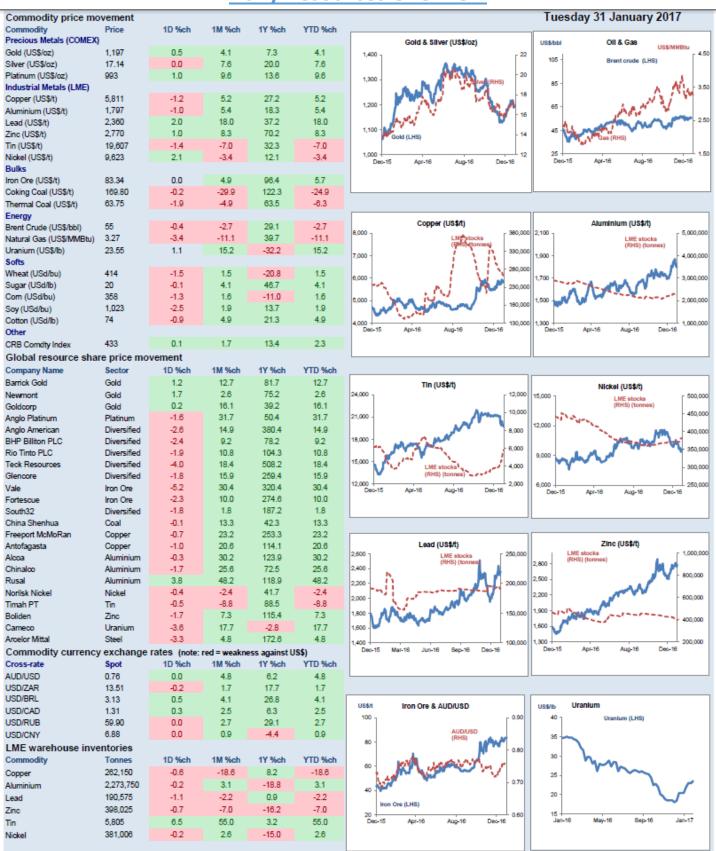

Participant of ASX, Chi-X, Sydney Stock Exchange

ABN 95 092 989 083 | AFSL 247 100

Level 14 172 St Georges Terrace PERTH WA 6000 PO Box 7625 CLOISTERS SQUARE WA 6850

P: +61 8 9288 3388

Level 21 133 Castlereagh Street SYDNEY NSW 2000 PO Box R1931 ROYAL EXCHANGE NSW 1225 P: +61 2 9024 9100

## **Daily Resources Overview**



Disclosure: State One Stockbroking Ltd ABN 95 092 989 083 is holder of AFS Licence Number 247100 and an ASX and Chi-X Market Participant. State One Stockbroking Ltd and/or its associated entities, directors, authorised representatives, employees and associated persons of State One may have an interest in the financial products discussed in this document and they may earn brokerage, commissions, fees and advantages, pecuniary or otherwise, in connection with the making of a recommendation or dealing by a client in such financial products. Further, State One Stockbroking Ltd and/or its affiliated companies may have acted as manager or co-manager of a public offering of any such securities or may have provided corporate finance to the companies referred to in the report. Whilst State One St