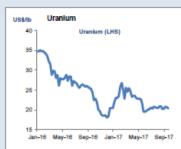

|













State One Stockbroking Ltd AFSL 247100 1|F

**1** | **P** a g e

1.000.00

800,000

600,000

400,000

200,000



## **Precious Metals Commentary**

The precious metals markets were already in some trouble when a surprisingly hawkish tone on U.S. monetary policy was sounded by the Federal Reserve on Wednesday afternoon. <u>Gold and silver prices sank</u> to three-week lows Thursday, on ideas U.S. monetary policy will significantly tighten in the coming months. The past several years of easy money from the world's major central banks had been a bullish tonic for the metals markets. The Fed did not raise interest rates this week but did announce that in October it will start reducing its big balance sheet of U.S. securities. The aforementioned moves were not surprising. What was surprising