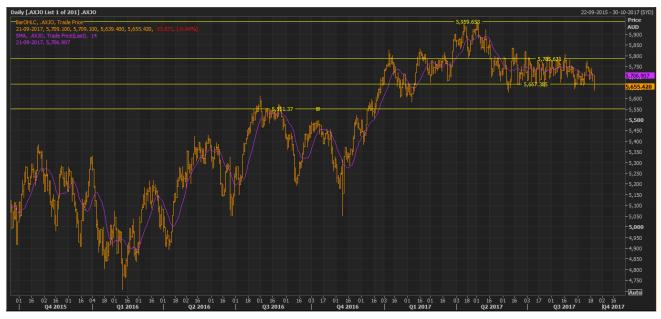

and material stocks, after the U.S. Federal Reserve suggested a third interest hike might be on the table in December despite subdued inflation. As expected, the Fed kept interest rates unchanged on Wednesday and said it would begin reducing its balance sheet in October, but also signalled it expects to deliver one more rate hike by the end of the year. However, Reserve Bank of Australia's Governor Philip Lowe has said that rising global interest rates would have no "automatic implications" for the country and that policymakers were aware of the impact of rate hikes on heavily indebted households. The S&P/ASX 200 fell 0.9% (53.7 points) to close at 5,655.4. Material stocks weighed the most on the index, with BHP Billiton and gold miner Newcrest Mining Ltd closing at over four-week lows.



S&P/ASX 200 Daily chart (Source: Thomson Reuters)

The best performers of the session were G8 Education Ltd (ASX: GEM), which rose 4.5%, Tassal Group Ltd (ASX: TGR) 2.3% and Beach Energy Ltd (ASX: BPT) was up 2.5%. The worst performers of the session were Syrah Resources Ltd (ASX: SYR), which fell 6.7%, Resolute Mining Ltd (ASX: RSG) 5.6% and Northern Star Resources Ltd (ASX: NST) was down 5.6%.



Participant of ASX, Chi-X, Sydney Stock Exchange



## Sector summary (Source: Thomson Reuters)

Syrah Resources plunged 7.6% on September 21, 2017 while the group resumed trading on an "exentitlement" basis and announced about successful completion of its institutional placement and the institutional component of its 1 for 10.5 pro rata accelerated non-renounceable entitlement offer. The grou