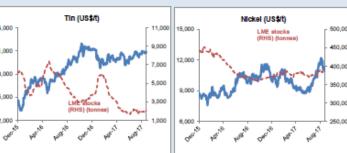

|













State One Stockbroking Ltd AFSL 247100 1|F

**1** | **P** a g e

1.000.00

800,000

600,000

400,000

200,000



## **Precious Metals Commentary**

The precious metals markets were already in some trouble when a surprisingly hawkish tone on U.S. monetary policy was sounded by the Federal Reserve on Wednesday afternoon. <u>Gold and silver prices sank</u> to three-week lows Thursday, on ideas U.S. monetary policy will significantly tighten in the coming months. The past several years of easy money from the world's major central banks had been a bullish tonic for the metals markets. The Fed did not raise interest rates this week but did announce that in October it will start reducing its big balance sheet of U.S. securities. The aforementioned moves were not surprising. What was surpr