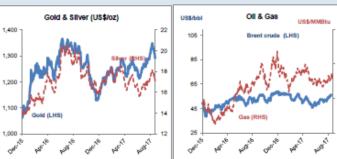

|













State One Stockbroking Ltd AFSL 247100 1|F

**1** | **P** a g e

1.000.00

800,000

600,000

400,000

200,000



## **Precious Metals Commentary**

The precious metals markets were already in some trouble when a surprisingly hawkish tone on U.S. monetary policy was sounded by the Federal Reserve on Wednesday afternoon. <u>Gold and silver prices sank</u> to three-week lows Thursday, on ideas U.S. monetary policy will significantly tighten in the coming months. The past several years of easy money from the world's major central banks had been a bullish tonic for the metals markets. The Fed did not raise interest rates this week but did announce that in October it will start reducing its big balance sheet of U.S. securities. The aforementioned moves were not surprising. What was s