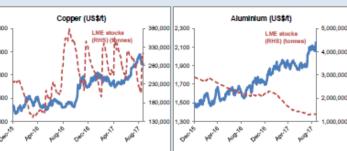

|













State One Stockbroking Ltd AFSL 247100 1|F

**1** | **P** a g e

1.000.00

800,000

600,000

400,000

200,000



## **Precious Metals Commentary**

The precious metals markets were already in some trouble when a surprisingly hawkish tone on U.S. monetary policy was sounded by the Federal Reserve on Wednesday afternoon. <u>Gold and silver prices sank</u> to three-week lows Thursday, on ideas U.S. monetary policy will significantly tighten in the coming months. The past several years of easy money from the world's major central banks had been a bullish tonic for the metals markets. The Fed did not raise interest rates this week but did announce that in October it will start reducing its big balance sheet of U.S. securities. The aforementioned moves were not surprising. What was sur