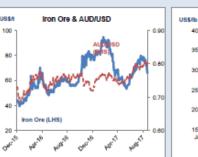

|













State One Stockbroking Ltd AFSL 247100 1|F

**1** | **P** a g e

1.000.00

800,000

600,000

400,000

200,000



## **Precious Metals Commentary**

The precious metals markets were already in some trouble when a surprisingly hawkish tone on U.S. monetary policy was sounded by the Federal Reserve on Wednesday afternoon. <u>Gold and silver prices sank</u> to three-week lows Thursday, on ideas U.S. monetary policy will significantly tighten in the coming months. The past several years of easy money from the world's major central banks had been a bullish tonic for the metals markets. The Fed did not raise interest rates this week but did announce that in October it will start reducing its big balance sheet of U.S. securities. The aforementioned moves were not surprising. What was surprisin