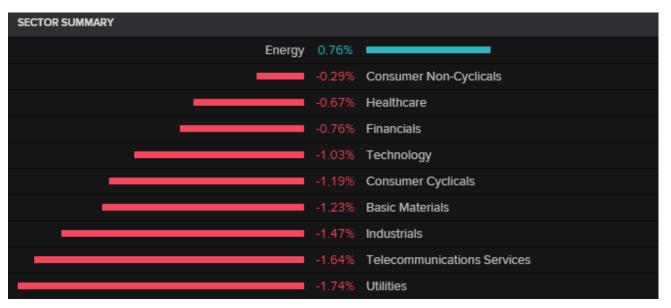

tes would have no "automatic implications" for the country and that policymakers were aware of the impact of rate hikes on heavily indebted households. The S&P/ASX 200 fell 0.9% (53.7 points) to close at 5,655.4. Material stocks weighed the most on the index, with BHP Billiton and gold miner Newcrest Mining Ltd closing at over four-week lows.



S&P/ASX 200 Daily chart (Source: Thomson Reuters)

The best performers of the session were G8 Education Ltd (ASX: GEM), which rose 4.5%, Tassal Group Ltd (ASX: TGR) 2.3% and Beach Energy Ltd (ASX: BPT) was up 2.5%. The worst performers of the session were Syrah Resources Ltd (ASX: SYR), which fell 6.7%, Resolute Mining Ltd (ASX: RSG) 5.6% and Northern Star Resources Ltd (ASX: NST) was down 5.6%.



Participant of ASX, Chi-X, Sydney Stock Exchange



## Sector summary (Source: Thomson Reuters)

Syrah Resources plunged 7.6% on September 21, 2017 while the group resumed trading on an "exentitlement" basis and announced about successful completion of its institutional placement and the institutional component of its 1 for 10.5 pro rata accelerated non-renounceable entitlement offer. The group has been able to raise A\$74 million through placement and institutional entitlement offer. The group stated that the placement was oversubscribed and the institutional entitlement offer received a high level of support with a take up rate of approximately 91%. However, SYR was unable to meet the target of \$110 million underwritten capital raising as indicated earlier. The group will open its retail entitlement offer on Monday 25, September 2017 a