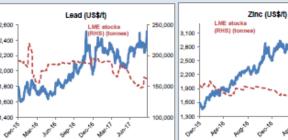

|













State One Stockbroking Ltd AFSL 247100 1|F

**1** | **P** a g e

1.000.00

800,000

600,000

400,000

200,000



## **Precious Metals Commentary**

The precious metals markets were already in some trouble when a surprisingly hawkish tone on U.S. monetary policy was sounded by the Federal Reserve on Wednesday afternoon. <u>Gold and silver prices sank</u> to three-week lows Thursday, on ideas U.S. monetary policy will significantly tighten in the coming months. The past several years of easy money from the world's major central banks had been a bullish tonic for the metals markets. The Fed did not raise interest rates this week but did announce that in October it will start reducing its big balance sheet of U.S. securities. The aforementioned moves were not surprising. What was surpris