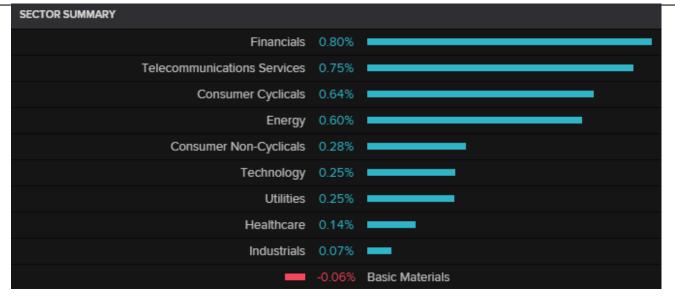

the session 0.3% higher ahead of Saturday's general elections. The S&P/ASX 200 rose 0.5% (26.7 points) to close at 5,682.1. The benchmark fell 0.9% on Thursday. Banks and insurers lifted the index, with National Australia Bank Ltd posting its highest close in over a month, and Suncorp Group Ltd climbing 2.8% to end at its highest since Sept 1.



S&P/ASX 200 Daily chart (Source: Thomson Reuters)

<u>The best performers of the session were NIB Holdings (ASX: NHF), which rose 4.9%, G8 Education</u> <u>Ltd (ASX: GEM) 4.6% and Myer Holdings Ltd (ASX: MYR) was up 4.4%.</u> The worst performers of the session were St Barbara Ltd (ASX: SBM), which fell 3.6%, Western Areas Ltd (ASX: WSA) 3.5% and Independence Group NL (ASX: IGO) was down 3.1%.



Participant of ASX, Chi-X, Sydney Stock Exchange



Sector summary (Source: Thomson Reuters)

NIB holdings limited (ASX: NHF) has completed its fully underwritten \$60 million institutional placement for the acquisition of GU Health for \$155.5 million. The Placement received strong demand from both existing institutional shareholders and new investors, and was significantly oversubscribed. The final issue price for the Placement is \$5.65 per share, representing a discount of 2.1% to the closing price on 19 September 2017 of \$5.77 and approximately 10.6 million new ordinary shares will be issued on 25 September 2017, with the issue and quotation of the new securities expected to occur on 26 September 2017. The new shares will rank equally with existing shares on issue.



NHF Daily chart (Source: Thomson Reuters)



### **US MARKET COMM