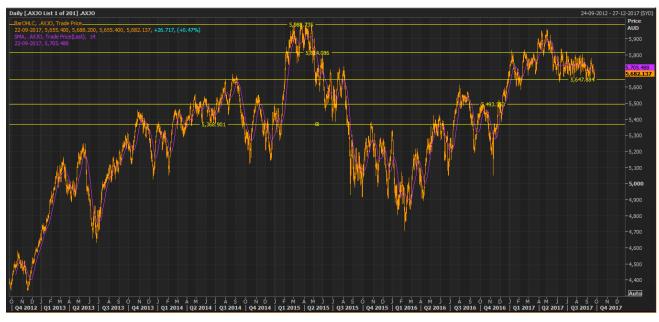

on Saturday. Trump and Kim have traded increasingly threatening and personal insults as Pyongyang races toward its goal of developing a nuclear-tipped missile capable of reaching the United States - something Trump has vowed to prevent.

Source: Kitco



## AUSTRALIA MARKET COMMENTARY

Australian shares snapped three sessions of losses to rise 0.5% on Friday, thanks to strength in financial stocks, while New Zealand shares reversed losses to finish the session 0.3% higher ahead of Saturday's general elections. The S&P/ASX 200 rose 0.5% (26.7 points) to close at 5,682.1. The benchmark fell 0.9% on Thursday. Banks and insurers lifted the index, with National Australia Bank Ltd posting its highest close in over a month, and Suncorp Group Ltd climbing 2.8% to end at its highest since Sept 1.



S&P/ASX 200 Daily chart (Source: Thomson Reuters)

<u>The best performers of the session were NIB Holdings (ASX: NHF), which rose 4.9%, G8 Education</u> <u>Ltd (ASX: GEM) 4.6% and Myer Holdings Ltd (ASX: MYR) was up 4.4%.</u> The worst performers of the session were St Barbara Ltd (ASX: SBM), which fell 3.6%, Western Areas Ltd (ASX: WSA) 3.5% and Independence Group NL (ASX: IGO) was down 3.1%.



Participant of ASX, Chi-X, Sydney Stock Exchange



Sector summary (Source: Thomson Reuters)

NIB holdings limited (ASX: NHF) has completed its fully underwritten \$60 million institutional placement for the acquisition of GU Health for \$155.5 million. The Placement received strong demand from both existing institutional shareholders and new investors, and was significantly oversubscribed. The