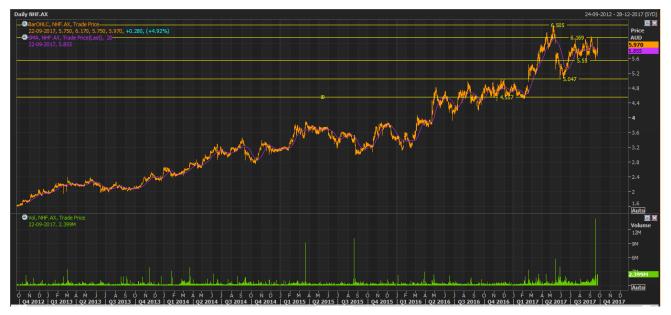

as down 3.1%.



Participant of ASX, Chi-X, Sydney Stock Exchange



Sector summary (Source: Thomson Reuters)

NIB holdings limited (ASX: NHF) has completed its fully underwritten \$60 million institutional placement for the acquisition of GU Health for \$155.5 million. The Placement received strong demand from both existing institutional shareholders and new investors, and was significantly oversubscribed. The final issue price for the Placement is \$5.65 per share, representing a discount of 2.1% to the closing price on 19 September 2017 of \$5.77 and approximately 10.6 million new ordinary shares will be issued on 25 September 2017, with the issue and quotation of the new securities expected to occur on 26 September 2017. The new shares will rank equally with existing shares on issue.



NHF Daily chart (Source: Thomson Reuters)



### **US MARKET COMMENTARY**

The Dow Jones Industrial Average fell 9.64 points, or 0.04 percent, to 22,349.59, the S&P 500 gained 1.62 points, or 0.06 percent, to 2,502.22 and the Nasdaq Composite added 4.23 points, or 0.07 percent, to 6,426.92. Some investors moved to safe-haven assets such as gold, after North Korea said it might test a hydrogen bomb over the Pacific Ocean in response to U.S. President Donald Trump's threat to destroy the reclusive country.

Apple shares had their worst week in 17 months amid mixed reviews on its slate of new product offerings and muted demand for the new iPhone 8. The stock fell 1.5 per cent in early trading on Friday, taking its losses this week to over 5.2 per cent, the biggest 5-day decline since the we