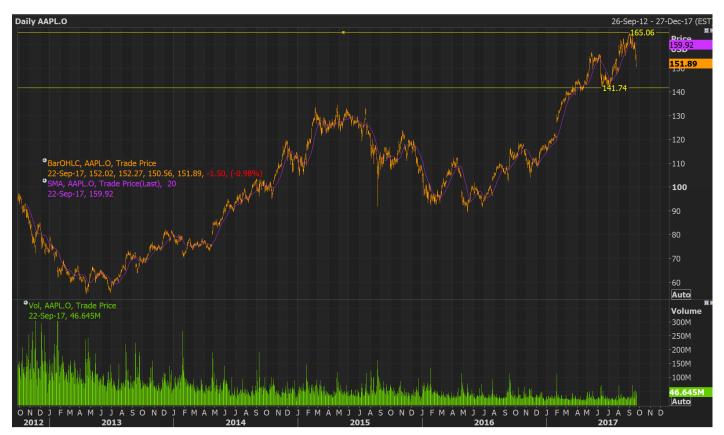

it might test a hydrogen bomb over the Pacific Ocean in response to U.S. President Donald Trump's threat to destroy the reclusive country.

Apple shares had their worst week in 17 months amid mixed reviews on its slate of new product offerings and muted demand for the new iPhone 8. The stock fell 1.5 per cent in early trading on Friday, taking its losses this week to over 5.2 per cent, the biggest 5-day decline since the week ending April 29 2016. The drop also wiped more than \$43bn off Apple's market value. While the stock had managed to eke out a weekly gain following its big launch event last week, shares have been on the backfoot this week after the company admitted to a glitch on its new iWatch and reviewers complained that the iPhone 8 offered just a minor upgrade to the iPhone 7.



APPLE Daily Chart (Source - Thomson Reuters)



#### **General Advice Warning**

The contents of this document have been prepared without taking account of your objectives, financial situation or needs. You should, before taking any action to acquire or deal in, or follow a recommendation (if any) in respect of any of the financial products or information mentioned in this document, consult your own investment advisor to consider whether that is appropriate having regard to your own objectives, financial situation and needs. Whilst State One Stockbroking Ltd believes information contained in this document is based on information which is believed to be reliable, its accuracy and completeness are not guaranteed and no warranty of accuracy or reliability is given or implied and no responsi