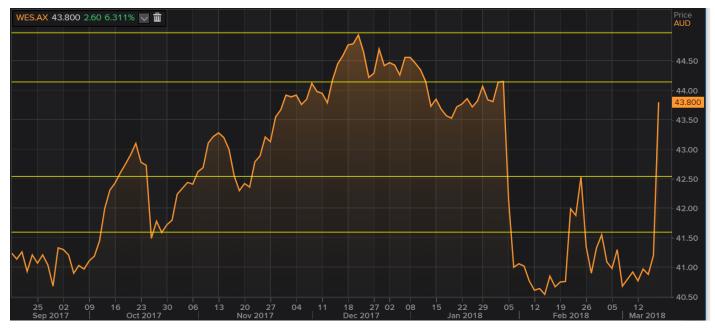

that Chief Executive of Supermarkets and Convenience, Steven Cain will be replacing the Group's Managing Director John Durkan. Premier Investment was up by 6 per cent and traded at \$15.27 as it released its first half results for FY18. It revealed that first half net profits were up by 9.4 per cent (\$78.6 million) as compared to same period in the prior year and its Smiggle and Peter Alexander brands each posted a double-digit sales growth.

Freedom Foods is planning to raise \$200 million which help in funding the Company's growth strategy programmes like by providing additional balance sheet flexibility for future growth opportunities. It will resume trading from next week. BHP and South32 were up by 1.04 per cent and by 5.6 per cent and traded at \$29.160 and at \$3.38 respectively.



Wesfarmers Daily Chart (Source: Thomson Reuters)

Participant of ASX, Chi-X, Sydney Stock Exchange

#### **General Advice Warning**

The contents of this document have been prepared without taking account of your objectives, financial situation or needs. You should, before taking any action to acquire or deal in, or follow a recommendation (if any) in respect of any of the financial products or information mentioned in this document, consult your own investment advisor to consider whether that is appropriate having regard to your own objectives, financial situation and needs. Whilst State One Stockbroking Ltd believes information contained in this document is based on information which is believed to be reliable, its accuracy and completeness are not guaranteed and no warranty of accurac