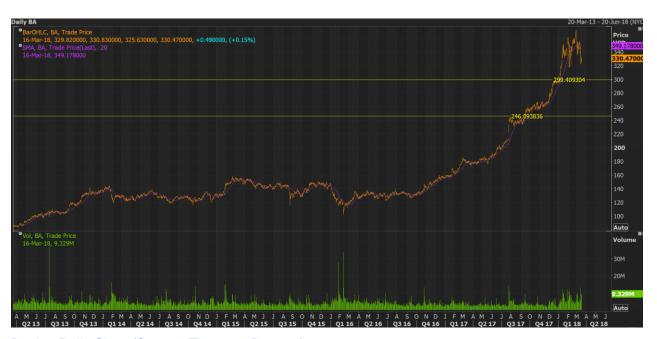

rominent casualty. Industrials proved to be a key drag on both the S&P 500 and Dow Jones in the first half of the week.

Music streaming company Spotify plans to get listed on April 3 in an unconventional "direct listing" way where shares will begin trading on the New York Stock Exchange without the traditional IPO process, Wall Street underwriting or without any capital raising. Dropbox was selling its shares and recorded a valuation of \$7bn-\$7.9bn which included a restricted stock options to its employees that was below \$10bn and was judged to be worth at the time of its last private funding round in 2014. Facebook was down by 5 percent after hitting a record high at the start of February as some investors were worried that people are spending less time on the social media platform.



Boeing Daily Chart (Source: Thomson Reuters)



## **Australia Market**

The S&P/ASX 200 index was up by 28.5 points or by 0.5 per cent and reached at 5949.4. All Ordinaries rose by 27.3 points or by 0.5 per cent and reached at 6054.9 as Wesfarmers decided to demerge its Coles division and further it will create new company that will be listed on ASX and was up by 6 per cent and closed at \$43.8.

Metcash shares were down by 5 per cent and closed at \$3 as it announced that Chief Executive of Supermarkets and Convenience, Steven Cain will be replacing the Group's Managing Director John Durkan. Premier Investment was up by 6 per cent and traded at \$15.27 as it released its first half results for FY18. It revealed that first half net profits were up by 9.4 per cent (\$78.6 million) as com