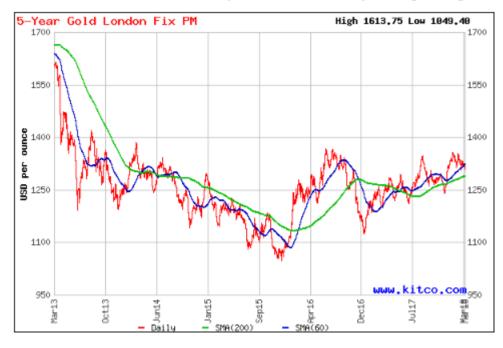

obability that the current Fed funds rate will stay intact. This number is down considerably from the probability given from the FedWatch tool one month ago on February 16. At that time, it was indicated that there was an 18.3% chance that the Federal Reserve would stay the course in keeping interest rates where they are.

Last month this tool predicted an 81.7% probability that a rate hike would result from this month's meeting.

The belief that an interest rate hike is inevitable, coupled with a consistent and strong risk-on environment favouring equities, a strengthening U.S. dollar, as well as a geopolitical environment that is relatively muted and calm, continue to pressure the safe haven asset group. Source: Kitco

5 Year Gold London Fix PM Daily with 60 and 200-day moving averages





## **US Market**

S&P 500 was up by 0.2 per cent and traded at 2752 and Dow Jones Industrial Average was up by 0.3 as all the sectors like technology companies and consumer cyclicals posted gains. Energy sector also performed well as oil prices climbed up by 2 per cent.

It is expected that interest rates will rise which will push the yields up as they move inversely to the bond prices. The yield on the benchmark 10-year Treasury was up by 2.1 basis points and amounted to 2.8445 per cent. The yield on the more policy-sensitive 2-year note was up by 0.8 basis points and reached to 2.295 per cent. The threat of retaliatory actions by China, EU and others in response to President Donald Trump's decision to impose heavy tariffs on steel and aluminium has affected sentiment towards industri