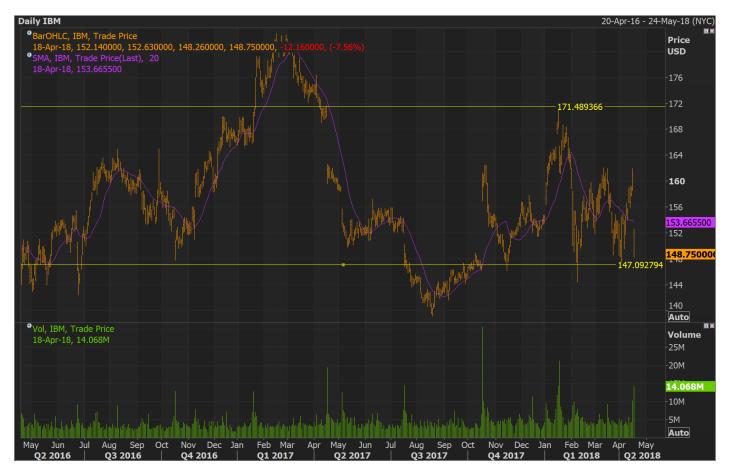

s trading 0.3 per cent higher at 2,713.99, led by a 1.6 per cent advance in energy stocks, supported by higher oil prices, and a 1.2 per cent rise in industrials. Consumer staples were the biggest laggard, down 0.8 per cent.

The market moves come as investors focus their attention on earnings with just over 10 per cent of the companies listed on the S&P 500 having reported so far, according to data provider FactSet.

IBM was the biggest decliner on the benchmark index, down about 7.6 per cent after the company's guidance disappointed investors, who also didn't seem impressed by the quality of expectations-beating earnings that were aided by taxes and exchange rates. The company also weighed on the Dow Jones Industrial Average, where it is the ninth heaviest-weighted member on the index.



IBM Daily Chart (Source: Thomson Reuters)



## Australia Market

Resource stocks led the Australian market higher on Wednesday, as investors rewarded quarterly updates from Rio Tinto and Woodside, while keeping a wary eye on the banks. The S&P/ASX 200 climbed 19 points, or 0.3 per cent, to 5861 while the broader All Ordinaries rose 21 points, or 0.4 per cent, to 5956. The Australian dollar reached US77.70¢, up 0.1 per cent.

In Australian trading miners and energy stocks were the best performers by sector, with Rio Tinto climbing 1.1 per cent to \$78.96 after the diversified mining giant lifted Pilbara iron ore shipments by 5 per cent in the March quarter.

Woodside shares were also up 1.1 per cent to \$30.72, after the energy firm revealed that it is on the cusp of an uptick in LNG pro