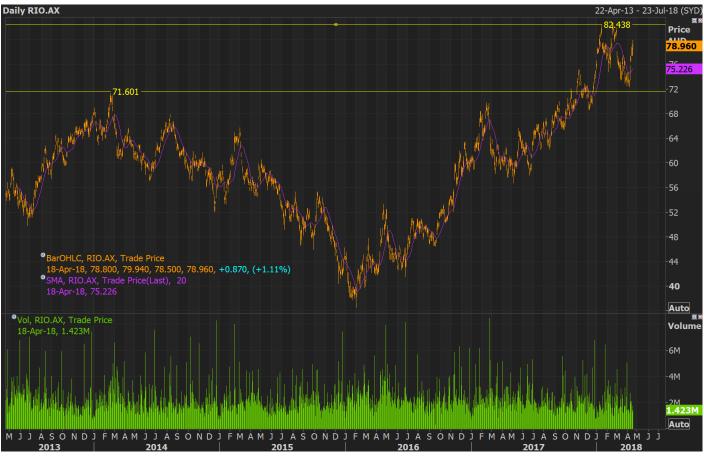

bed 19 points, or 0.3 per cent, to 5861 while the broader All Ordinaries rose 21 points, or 0.4 per cent, to 5956. The Australian dollar reached US77.70¢, up 0.1 per cent.

In Australian trading miners and energy stocks were the best performers by sector, with Rio Tinto climbing 1.1 per cent to \$78.96 after the diversified mining giant lifted Pilbara iron ore shipments by 5 per cent in the March quarter.

Woodside shares were also up 1.1 per cent to \$30.72, after the energy firm revealed that it is on the cusp of an uptick in LNG production after reporting an 18 per cent rise in quarterly sales to \$1.2 billion. Elsewhere in the sector, South32 rallied 2.5 per cent to \$3.71 and BHP lifted 0.5 per cent to \$30.07, with both companies set to report quarterly production data on Thursday.



RIO Daily Chart (Source: Thomson Reuters)



#### **General Advice Warning**

The contents of this document have been prepared without taking account of your objectives, financial situation or needs. You should, before taking any action to acquire or deal in, or follow a recommendation (if any) in respect of any of the financial products or information mentioned in this document, consult your own investment advisor to consider whether that is appropriate having regard to your own objectives, financial situation and needs. Whilst State One Stockbroking Ltd believes information contained in this document is based on information which is believed to be reliable, its accuracy and completeness are not guaranteed and no warranty of accuracy or reliability is given or implied and no responsibil