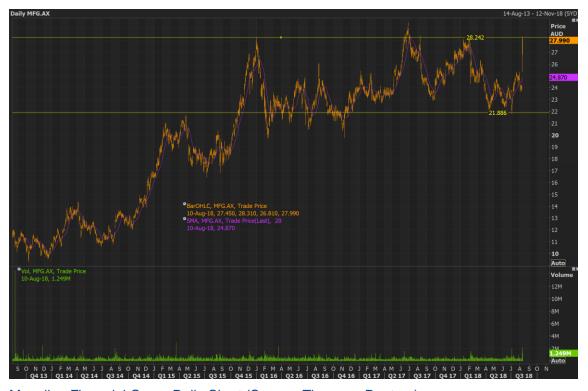

Magellan Financial Group was the index's best performer this week, rising 17.7 per cent to \$28.01 for the week. On Thursday, the company announced it would pay out up to 95 per cent of its funds management profit back to shareholders. The company also announced it had posted a 37 per cent revenue increase, rising to \$268.9 million for the year.

Magellan Financial Group Daily Chart (Source: Thomson Reuters)

Participant of ASX, Chi-X, Sydney Stock Exchange