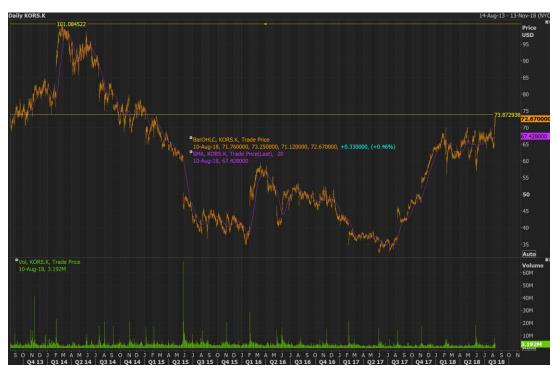

As individual stocks go, Newell Brands, maker of Rubbermaid plastic containers and Sharpie markers, was the worst performer down nearly 22 per cent over the past five trading days, while **CenturyLink and Michael Kors** were the biggest gainers over the same period rising about 13 per cent each.

Michael Kors Daily Chart (Source: Thomson Reuters)